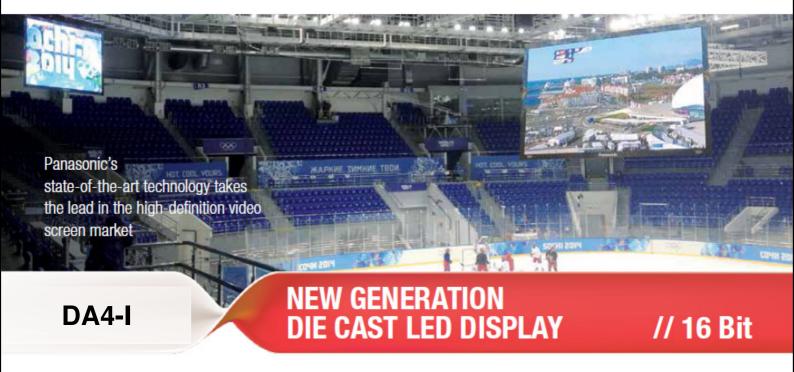

**TENTATIVE** 

Panasonic's DA4-I ,3.91mm Indoor Stack sets the standard for indoor LED Display applications. The DA4-I LED delivers vivid color and high-resolution video images with high brightness levels

Designed with full rental capabilities, the I" series offers an array of features including light-weight enclosure, highly accessible electronics for rear servicing and proprietary snap lock mechanisms. This allows the DA4-I series to be assembled, operated and serviced efficiently - the ideal solution for your rental needs.

# NEW GENERATION DIE CAST LED DISPLAY