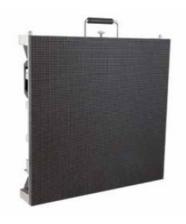

**TENTATIVE** 

Panasonic's DA4-I ,3.91mm Indoor Stack sets the standard for indoor LED Display applications. The DA4-I LED delivers vivid color and high-resolution video images with high brightness levels

Designed with full rental capabilities, the I" series offers an array of features including light-weight enclosure, highly accessible electronics for rear servicing and proprietary snap lock mechanisms. This allows the DA4-I series to be assembled, operated and serviced efficiently - the ideal solution for your rental needs.

## Wider Flexible Gamma Correction

• Flexible Gamma Correction setting between 0.5 to 3.0 factor

- Rental ready with Easy set up and maintenance
  Super Light Weight provide mobility for ease of installation
- DIE CAST design ensure easy maintenance. Rear Access are extremely easy for each and every devices