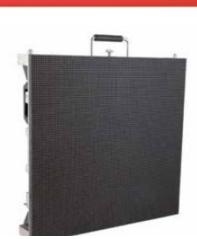

Designed with full rental capabilities, the I" series offers an array of features including light-weight enclosure, highly accessible electronics for rear servicing and proprietary snap lock mechanisms. This allows the DA4-I series to be assembled, operated and serviced efficiently - the ideal solution for your rental needs.

## Wider Flexible Gamma Correction

• Flexible Gamma Correction setting between 0.5 to 3.0 factor

- Rental ready with Easy set up and maintenance
  Super Light Weight provide mobility for ease of installation
- DIE CAST design ensure easy maintenance. Rear Access are extremely easy for each and every devices

## // 16 Bit

| Pixel Pitch                    | 3.91 mm                      |
|--------------------------------|------------------------------|
| LED Type                       | SMD ( RGB)                   |
| Brightness                     | 1000-1300 Cd / m2            |
| Processing Bit                 | 16 Bits                      |
| Gary Level                     | 32768 / Color                |
| Refresh Rate HZ                | 2800                         |
| Viewing Angle (H)              | 140°                         |
| Viewing Angle (H)              | Up 60 / Down 60              |
| Frame Type                     | DIE CAST Aluminium           |
| DIE CAST Dimension (W/H/D)     | 500 x 500 mm x 110 mm        |
| Weight                         | 12 Kg                        |
| Maintenance                    | Rear                         |
| Operation Temp/RH              | -20° - + 50° / 10-90%        |
| IP Rating                      | Indoor                       |
| Electrical Supply Voltage / HZ | 110 -240 V / 50/60HZ         |
| Max Power Cascade Connection   | 7                            |
| Power Rating/Consumption       | 140 W / 70 W                 |
| Maintenance                    | Back access                  |
| Application                    | Rental / Legacy Installation |
| Max Stacking                   | 12*                          |
| Max Hanging                    | 12                           |
| Lifetime @ 50% Brightness      | 50000 Hrs                    |