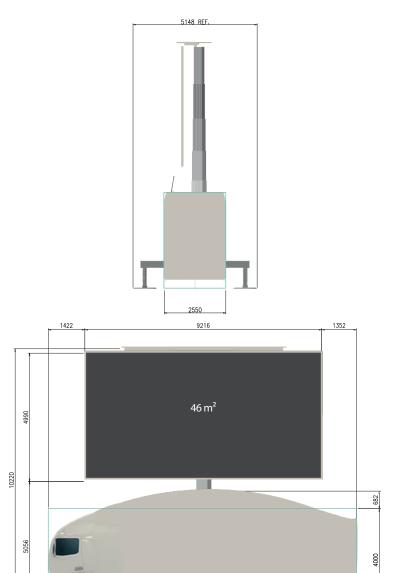

## ■ PIXEL 8 mm Full Black SMD Led

| Image 16/9                    | 9216Lx4992I(mm) |
|-------------------------------|-----------------|
| Overall length on the road    | 11 992 mm       |
| Overall weight when installed | 26T             |
| Overall weight on the road    | 26T             |
| Overall height on the road    | 4 000 mm        |

The screen is mounted on a hydraulic and rotating mast (360°).

The LMB46 is a revolutionary concept specially designed for sponsorship at major events, tours and road shows.

Equipped with a power generator, a sound system and a video control room, the LMB46 allows to compose a high quality audiovisual program in complete autonomy. Thanks to its cosy VIP room, clients and partners may be received in optimal conditions.