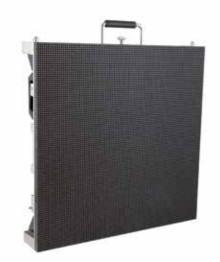

Panasonic's DA10-RZ 10.24mm Outdoor Stack sets the standard for out-door LED Display applications. The DA10-RZ LED delivers vivid color and high-resolution video images with high brightness levels.

Designed with full rental capabilities, the RZ series offers an array of features including light-weight enclosure, highly accessible electronics for rear servicing and proprietary snap lock mechanisms. This allows the DA10-RZ series to be assembled, operated and serviced efficiently - the ideal solution for your rental needs.

#### Rental ready with Easy set up and maintenance

- Super Light Weight provide mobility for ease of installation
- DIE CAST design ensure easy maintenance. Rear Access are extremely easy for each and every devices