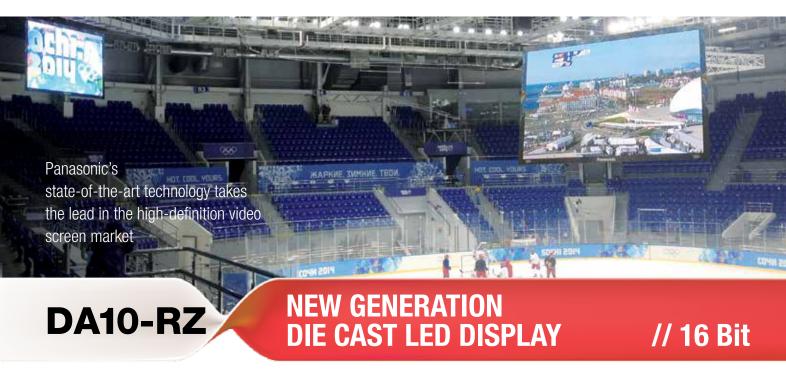

Panasonic's DA10-RZ 10.24mm Outdoor Stack sets the standard for out-door LED Display applications. The DA10-RZ LED delivers vivid color and high-resolution video images with high brightness levels.

Designed with full rental capabilities, the RZ series offers an array of features including light-weight enclosure, highly accessible electronics for rear servicing and proprietary snap lock mechanisms. This allows the DA10-RZ series to be assembled, operated and serviced efficiently - the ideal solution for your rental needs.