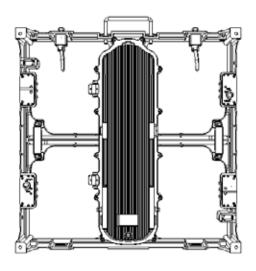

#### Rental ready with Easy set up and maintenance

- Super Light Weight provide mobility for ease of installation
- DIE CAST design ensure easy maintenance. Rear Access are extremely easy for each and every devices

# 16 Bits processing with High performance LED Display

| Technical Specification        | DA10-RZ                      |
|--------------------------------|------------------------------|
| Pixel Pitch                    | 10.24 mm                     |
| LED Type                       | SMD ( RGB)                   |
| Brightness                     | 5000 Cd / m <sup>2</sup>     |
| Processing Bit                 | 16 Bits                      |
| Gary Level                     | 32768 / Color                |
| Refresh Rate HZ                | 960                          |
| Viewing Angle (H)              | 140°                         |
| Viewing Angle (H)              | Up 40 / Down 50              |
| Frame Type                     | DIE CAST Aluminium           |
| DIE CAST Dimension (W/H/D)     | 500 mm x 500 mm x 110 mm     |
| Weight                         | 12 Kg                        |
| Maintenance                    | Rear                         |
| Operation Temp/RH              | -20° - + 50° / 20-90%        |
| IP Rating                      | IP65 Front / Back            |
| Electrical Supply Voltage / HZ | 110 -240 V / 50/60HZ         |
| Max Power Cascade Connection   | 10                           |
| Power Rating/Consumption       | 380 W / 190 W                |
| Maintenance                    | Back access                  |
| Application                    | Rental / Legacy Installation |
| Max Stacking                   | *12                          |
| Max Hanging                    | 12                           |
| Lifetime @ 50% Brightness      | 60000 Hrs                    |