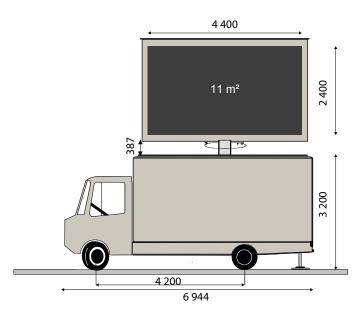

### ■ PIXEL 8.33 mm Full Black SMD Led

| Image 16/9                    | 4400 L x 2400 l (mm) |
|-------------------------------|----------------------|
| Overalll length on the road   | 7 000 mm             |
| Overall weight when installed | 9T                   |
| Overall weight on the road    | 9T                   |
| Overall height on the road    | 3 200 mm             |

The screen in mounted on a hydraulic and rotating mast (360°), positionning the bottom of the image at 3,5 m from ground. With its integrated power generator and video control room, the LM11 is a self-contained unit. Thanks to its reduced space on ground, low weight and modern concept this screen can easily be installed at almost any location.